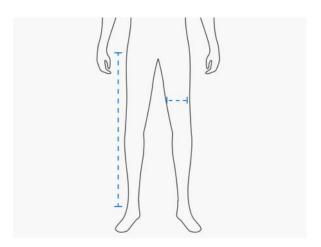

## Outseam-

Measure from your ankle to your hip flexor, as shown here.

## Width-

Measure the circumference (total distance around) of the thickest part of your thigh.

| Product Code | Size   | Max Width  | Height       |
|--------------|--------|------------|--------------|
| RA02091-01   | Small  | Up to 70cm | 152 – 169 cm |
| RA02095-01   | Medium | Up to 80cm | 170 – 183 cm |
| RA02099-01   | Large  | Up to 81cm | 183 – 198 cm |